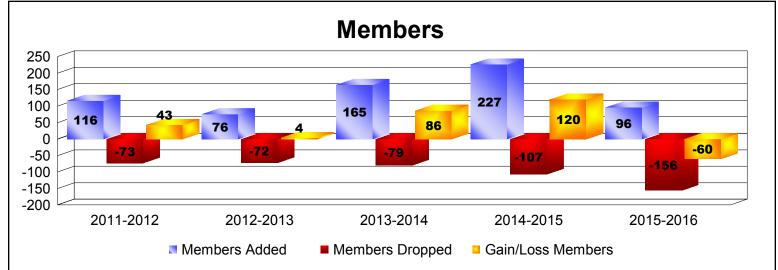

District T 4

As of June 2016 Cumulative

| Year      | New<br>Clubs | Dropped<br>Clubs | Gain/<br>Loss<br>Clubs | New<br>Members | Charter<br>Members | Reinstate<br>Members | Transfer<br>Members | Total<br>Member<br>Added | Total<br>Members<br>Dropped | Gain/<br>Loss<br>Members |
|-----------|--------------|------------------|------------------------|----------------|--------------------|----------------------|---------------------|--------------------------|-----------------------------|--------------------------|
| 2011-2012 | 0            | -1               | -1                     | 112            | 0                  | 0                    | 4                   | 116                      | -73                         | 43                       |
| 2012-2013 | 0            | 0                | 0                      | 75             | 0                  | 1                    | 0                   | 76                       | -72                         | 4                        |
| 2013-2014 | 2            | 0                | 2                      | 115            | 48                 | 1                    | 1                   | 165                      | -79                         | 86                       |
| 2014-2015 | 4            | 0                | 4                      | 108            | 111                | 6                    | 2                   | 227                      | -107                        | 120                      |
| 2015-2016 | 0            | -1               | -1                     | 88             | 5                  | 1                    | 2                   | 96                       | -156                        | -60                      |
| Average   | 1            | 0                | 1                      | 100            | 33                 | 2                    | 2                   | 136                      | -97                         | 39                       |