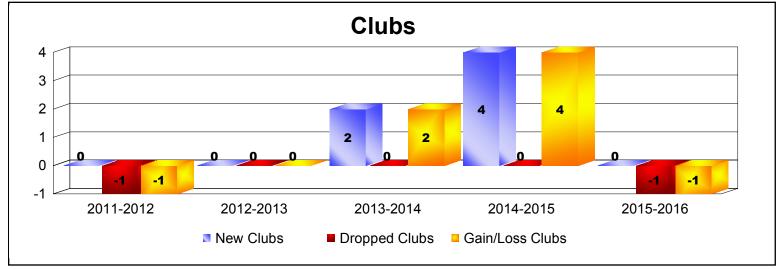

District T 4

As of June 2016 Cumulative

| Year      | New<br>Clubs | Dropped<br>Clubs | Gain/<br>Loss<br>Clubs | New<br>Members | Charter<br>Members | Reinstate<br>Members | Transfer<br>Members | Total<br>Member<br>Added | Total<br>Members<br>Dropped | Gain/<br>Loss<br>Members |
|-----------|--------------|------------------|------------------------|----------------|--------------------|----------------------|---------------------|--------------------------|-----------------------------|--------------------------|
| 2011-2012 | 0            | -1               | -1                     | 112            | 0                  | 0                    | 4                   | 116                      | -73                         | 43                       |
| 2012-2013 | 0            | 0                | 0                      | 75             | 0                  | 1                    | 0                   | 76                       | -72                         | 4                        |
| 2013-2014 | 2            | 0                | 2                      | 115            | 48                 | 1                    | 1                   | 165                      | -79                         | 86                       |
| 2014-2015 | 4            | 0                | 4                      | 108            | 111                | 6                    | 2                   | 227                      | -107                        | 120                      |
| 2015-2016 | 0            | -1               | -1                     | 88             | 5                  | 1                    | 2                   | 96                       | -156                        | -60                      |
| Average   | 1            | 0                | 1                      | 100            | 33                 | 2                    | 2                   | 136                      | -97                         | 39                       |